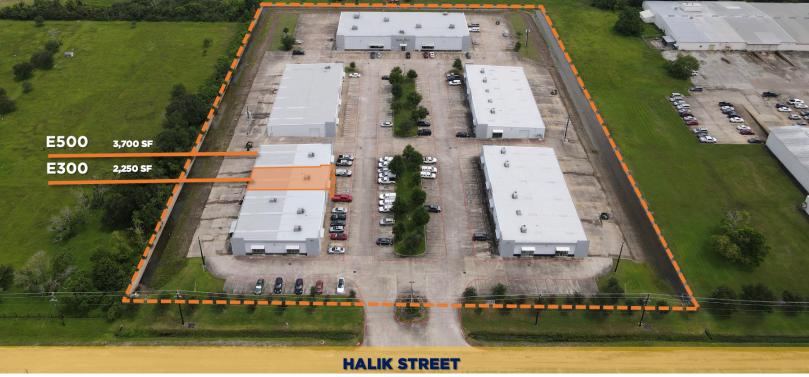

### For Lease – Flex / Industrial 4407 Halik Street, Suite E300

± 2,250 SF Total RBA

± 1,350 SF Total Warehouse

#### **Additional Notes:**

- Easy Access to Highway 35 & Beltway 8 & Highway 288
- Clean Office Build out with epoxy flooring in warehouse
- 3,700 SF of Additional Space available next door, Suite E500