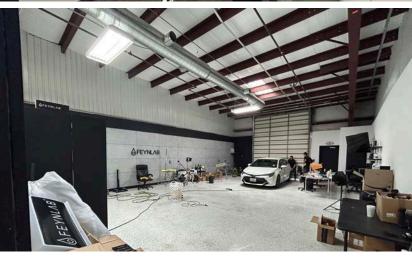

### For Lease – Flex / Industrial 4407 Halik Street, Suite E300

± 2,250 SF Total RBA

± 1,350 SF Total Warehouse

#### ± 950 SF Total Office

- 100% HVAC Warehouse Space
- 1 Grade Level Load (14' x 16')
- Epoxy Flooring in Warehouse
- 2 Private Offices
- 1 Bullpen Space
- Kitchen / Break Room
- 1 Restroom
- 3 Phase Heavy Power
- ± 8-10 Parking Spaces