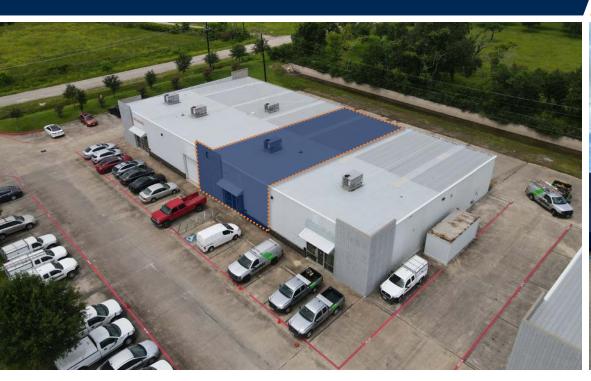

### For Lease – Flex / Industrial 4407 Halik Street, Suite E300

± 2,250 SF Total RBA

± 1,350 SF Total Warehouse

#### ± 950 SF Total Office

- 100% HVAC Warehouse Space
- 1 Grade Level Load (14' x 16')
- Epoxy Flooring in Warehouse
- 2 Private Offices
- 1 Bullpen Space
- Kitchen / Break Room
- 1 Restroom
- 3 Phase Heavy Power
- ± 8-10 Parking Spaces