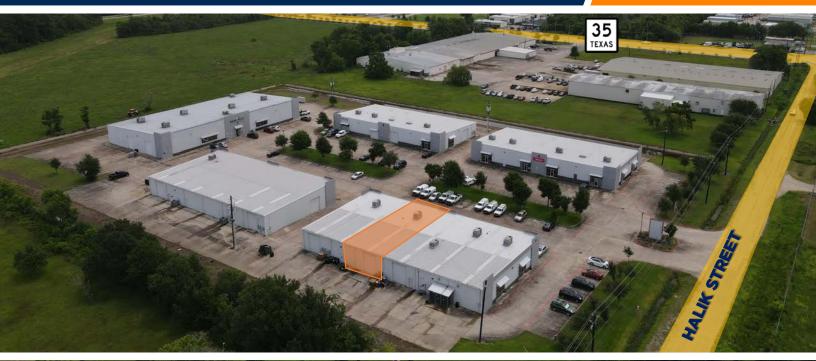

### For Lease – Flex / Industrial 4407 Halik Street, Suite E300

± 2,250 SF Total RBA

± 1,350 SF Total Warehouse

#### **Additional Notes:**

- Easy Access to Highway 35 & Beltway 8 & Highway 288
- Clean Office Build out with epoxy flooring in warehouse
- 3,700 SF of Additional Space available next door, Suite E500