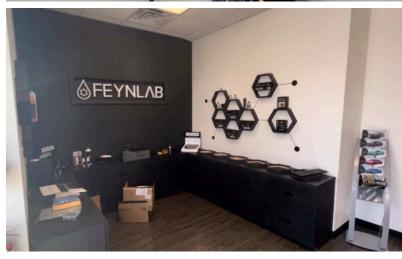

#### ± 950 SF Total Office

- 100% HVAC Warehouse Space
- 1 Grade Level Load (14' x 16')
- Epoxy Flooring in Warehouse
- 2 Private Offices
- 1 Bullpen Space
- Kitchen / Break Room
- 1 Restroom
- 3 Phase Heavy Power
- ± 8-10 Parking Spaces