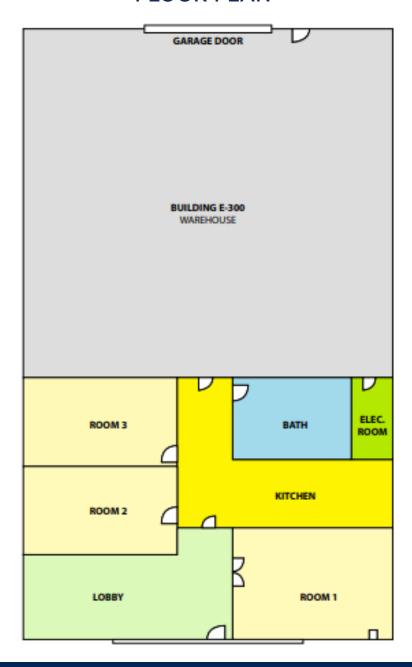

### 4407 Halik Street, Suite E300 FLOOR PLAN

**BRANDON WUNTCH** 

D / 713.275.3784 M / 713.882.1739 bwuntch@fritscheanderson.com **DREW ALTMANN** 

D / 713.275.3815 M / 713.828.9491 daltmann@fritscheanderson.com

#### ± 950 SF Total Office

- 100% HVAC Warehouse Space
- 1 Grade Level Load (14' x 16')
- Epoxy Flooring in Warehouse
- 2 Private Offices
- 1 Bullpen Space
- Kitchen / Break Room
- 1 Restroom
- 3 Phase Heavy Power
- ± 8-10 Parking Spaces